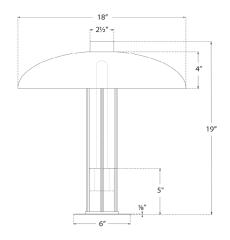

## Dimensions

Height: 19" Width: 18" Base: 6" Round

Socket

E26 Keyless w/Dimmer on Body

Wattage

12 LED T10

Weight

KW3420AB-CG