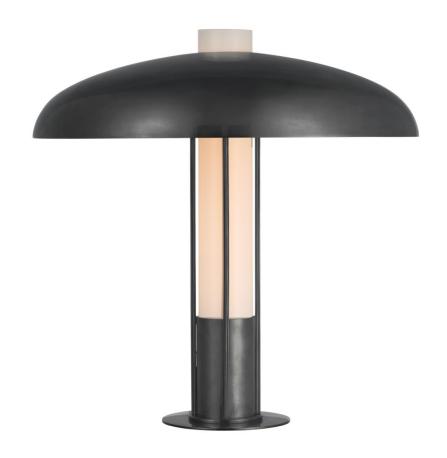

KW3420AB-AB

## Materials Shown

Antique-Burnished Brass With Antique-Burnished Brass

Available in

Antique-Burnished Brass With Antique-Burnished Brass Antique-Burnished Brass With Clear Glass Bronze With Bronze Bronze With Clear Glass Polished Nickel With Clear Glass Polished Nickel With Polished Nickel