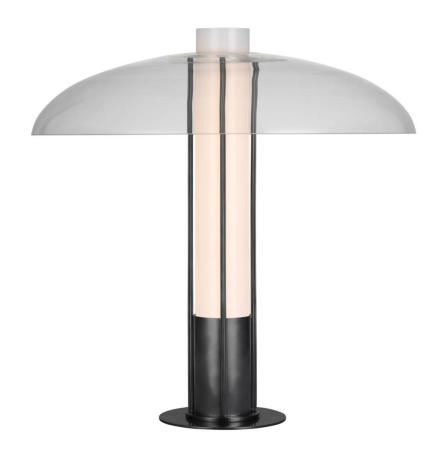

Materials Shown

Antique-Burnished Brass With Clear Glass

Available in

Antique-Burnished Brass With Antique-Burnished Brass Antique-Burnished Brass With Clear Glass Bronze With Bronze Bronze With Clear Glass Polished Nickel With Clear Glass Polished Nickel With Polished Nickel

Dimensions

Height: 19" Width: 18" Base: 6" Round

Socket

E26 Keyless w/Dimmer on Body

Wattage

12 LED T10

Weight

KW3420BZ-BZ