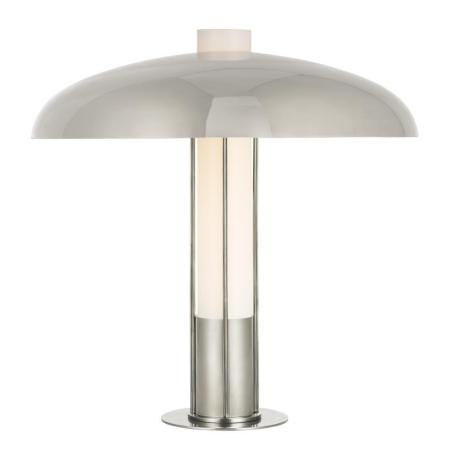

Materials Shown

Polished Nickel With Polished Nickel

Available in

Antique-Burnished Brass With Antique-Burnished Brass Antique-Burnished Brass With Clear Glass Bronze With Bronze Bronze With Clear Glass Polished Nickel With Clear Glass Polished Nickel With Polished Nickel

Dimensions

Height: 19" Width: 18" Base: 6" Round

Socket

E26 Keyless w/Dimmer on Body

Wattage

12 LED T10

Weight

KW3420PN-CG