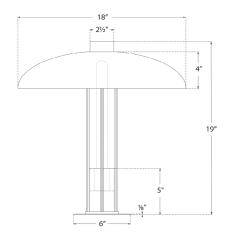

## Dimensions

Height: 19" Width: 18" Base: 6" Round

Socket

E26 Keyless w/Dimmer on Body

Wattage

12 LED T10

Weight

KW3420AB-CG

Dimensions

Height: 19" Width: 18" Base: 6" Round

Socket

E26 Keyless w/Dimmer on Body

Wattage

12 LED T10

Weight

KW3420BZ-BZ

Dimensions

Height: 19" Width: 18" Base: 6" Round

Socket

E26 Keyless w/Dimmer on Body

Wattage

12 LED T10

Weight

KW3420BZ-CG

Dimensions

Height: 19" Width: 18" Base: 6" Round

Socket

E26 Keyless w/Dimmer on Body

Wattage

12 LED T10

Weight

KW3420PN-PN

Dimensions

Height: 19" Width: 18" Base: 6" Round

Socket

E26 Keyless w/Dimmer on Body

Wattage

12 LED T10

Weight

KW3420PN-CG

Dimensions

Height: 19" Width: 18" Base: 6" Round

Socket

E26 Keyless w/Dimmer on Body

Wattage

12 LED T10

Weight