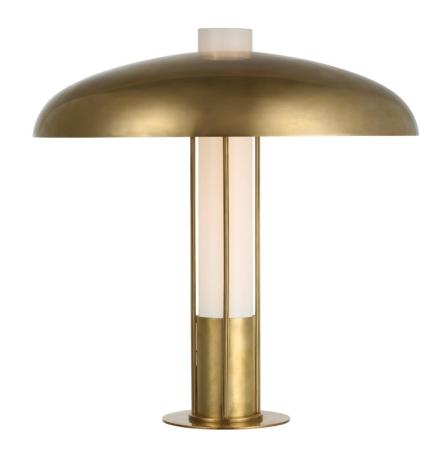

KW3420AB-AB

## Materials Shown

Antique-Burnished Brass With Antique-Burnished Brass

Available in

Antique-Burnished Brass With Antique-Burnished Brass Antique-Burnished Brass With Clear Glass Bronze With Bronze Bronze With Clear Glass Polished Nickel With Clear Glass Polished Nickel With Polished Nickel