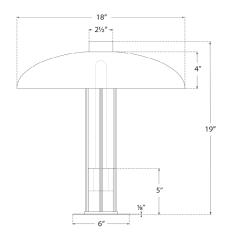

Dimensions

Height: 19" Width: 18" Base: 6" Round

Socket

E26 Keyless w/Dimmer on Body

Wattage

12 LED T10

Weight

KW3420BZ-BZ