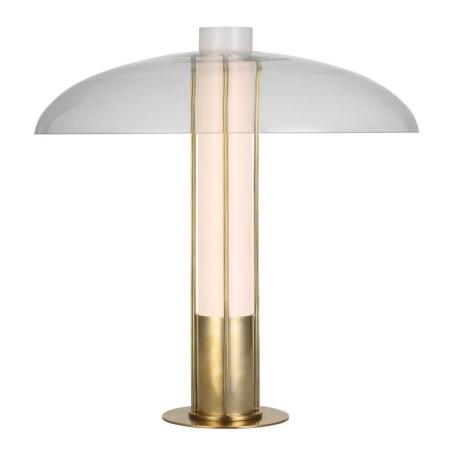

Materials Shown

Antique-Burnished Brass With Clear Glass

Available in

Antique-Burnished Brass With Antique-Burnished Brass Antique-Burnished Brass With Clear Glass Bronze With Bronze Bronze With Clear Glass Polished Nickel With Clear Glass Polished Nickel With Polished Nickel