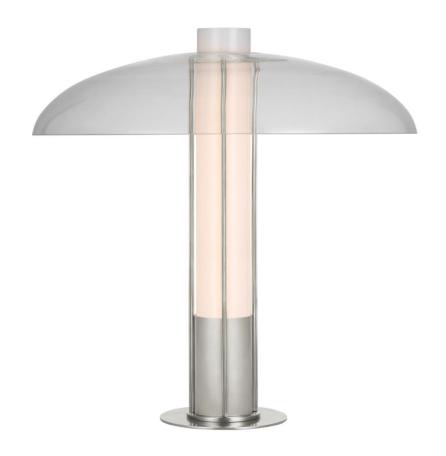

Materials Shown

Nickel With Clear Glass

Available in

Antique-Burnished Brass With Antique-Burnished Brass Antique-Burnished Brass With Clear Glass Bronze With Bronze Bronze With Clear Glass Polished Nickel With Clear Glass Polished Nickel With Polished Nickel