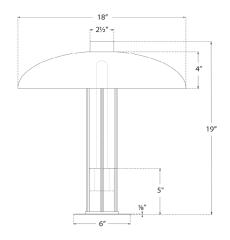

## Dimensions

Height: 19" Width: 18" Base: 6" Round

Socket

E26 Keyless w/Dimmer on Body

Wattage

12 LED T10

Weight

KW3420AB-CG

Dimensions

Height: 19" Width: 18" Base: 6" Round

Socket

E26 Keyless w/Dimmer on Body

Wattage

12 LED T10

Weight

KW3420BZ-BZ

Dimensions

Height: 19" Width: 18" Base: 6" Round

Socket

E26 Keyless w/Dimmer on Body

Wattage

12 LED T10

Weight

KW3420BZ-CG

Dimensions

Height: 19" Width: 18" Base: 6" Round

Socket

E26 Keyless w/Dimmer on Body

Wattage

12 LED T10

Weight

KW3420PN-PN

Dimensions

Height: 19" Width: 18" Base: 6" Round

Socket

E26 Keyless w/Dimmer on Body

Wattage

12 LED T10

Weight

KW3420PN-CG

Dimensions

Height: 19" Width: 18" Base: 6" Round

Socket

E26 Keyless w/Dimmer on Body

Wattage

12 LED T10

Weight